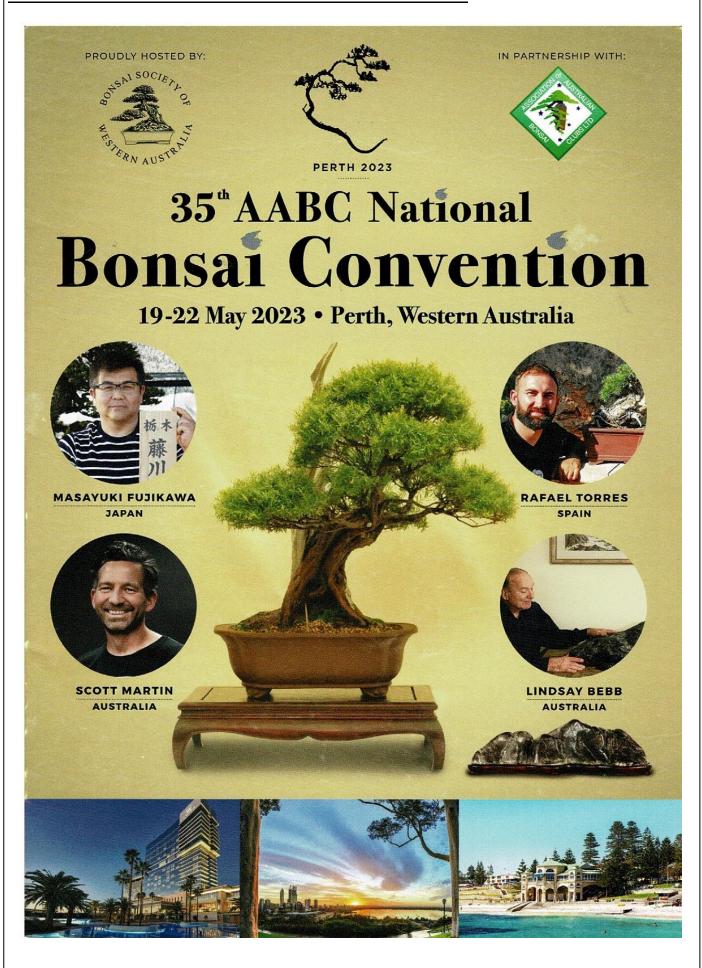

### **Event Programme**

| >> Friday     | 19 May 2023                                                                                                | All activities are optional and at extra cost.                                                    |
|---------------|------------------------------------------------------------------------------------------------------------|---------------------------------------------------------------------------------------------------|
| 8.00 - 8.30   | Masterclass and Tour Re                                                                                    | gistration.                                                                                       |
| 8.30 - 17.00  | Tour Departing - Return 17.00pm.                                                                           |                                                                                                   |
| 8.30 - 16.30  | A Masterclass with<br>Masayuki Fujikawa.<br>Maximum of<br>8 attendees.<br>Lunch with our internation       | A Masterclass with<br>Rafael Torres.<br>Maximum of<br>8 attendees.<br>onal demonstrators included |
| 15.30 - 16.30 | <b>Display Set-up Talk by H</b><br>Booking essential.                                                      | ugh Grant. Limited numbers.                                                                       |
| 16.30 - 17.30 | <b>Registration</b> . Collect your delegates' bags and passes for the convention at the Registration desk. |                                                                                                   |
| 19.00 - 21:00 | Welcome Reception & Exhibition Opening in the Astral Ballroom. Booking essential.                          |                                                                                                   |

### >> **Saturday** 20 May 2023

| 7.45 - 8.30   | Registration. Day registrants.                                                                                                                                                                                                                                    |
|---------------|-------------------------------------------------------------------------------------------------------------------------------------------------------------------------------------------------------------------------------------------------------------------|
| 8.00 - 8.45   | <b>Show Critique</b> . Masayuki Fujikawa, Rafael Torres and Scott Martin will chose exhibition trees to discuss and suggest improvements, tweaks and ideas for further refinements. Limited numbers for a unique and close-up experience with your chosen master. |
| 9.00 - 9.10   | Opening.                                                                                                                                                                                                                                                          |
| 9.10 - 10.30  | Masayuki Fujikawa, Rafael Torres & Scott Martin Demonstration. Three demonstrations on stage together, alternating between each demonstrator, until lunchtime.                                                                                                    |
| 10.30 - 11.00 | Morning Tea. Provided.                                                                                                                                                                                                                                            |
| 11.00 - 12.30 | Masters' Demonstration cont'd. Each demonstrator continues working on their selected material.                                                                                                                                                                    |
| 12.30 - 13.30 | Lunch. Provided.                                                                                                                                                                                                                                                  |
| 13.30 - 14.30 | <b>Lindsay Bebb - Suiseki</b> . Presenting a very anticipated talk about suiseki, daiza and more.                                                                                                                                                                 |
| 14.30 - 15.15 | Masters' Demonstration cont'd. Conclusion of the demonstration of the material worked on by each master.                                                                                                                                                          |
| 15.15 - 15.40 | Afternoon Tea. Provided.                                                                                                                                                                                                                                          |
| 15.40 - 17.00 | BSWA Team Demonstration.                                                                                                                                                                                                                                          |
| 19.00 - Late  | Convention Dinner & Demonstration Trees Auction. Renew old friendships, and start new ones at the 35 <sup>th</sup> AABC Convention 'Back Together' dinner. Booking essential.                                                                                     |

### >> **Sunday** 21 May 2023

| 7.45 - 8.30   | Registration. Day Registrants.                                                                                                                                                                                                                                        |
|---------------|-----------------------------------------------------------------------------------------------------------------------------------------------------------------------------------------------------------------------------------------------------------------------|
| 8.00 - 8.45   | Bonsai & Suiseki Critique. Masayuki Fujikawa, Rafael Torres and Scott Martin will chose exhibition trees to discuss and suggest improvements, tweaks and ideas for further refinements. Limited numbers for a unique and close-up experience with your chosen master. |
| 9.00 - 10.30  | Rafael Torres, Masayuki Fujikawa & Scott Martin Demonstration. Three demonstrations on stage together, alternating between each demonstrator, until lunchtime.                                                                                                        |
| 10.30 - 11.00 | Morning Tea. Provided.                                                                                                                                                                                                                                                |
| 11.00 - 12.30 | Masters' Demonstration cont'd. Each demonstrator continues working on their selected material.                                                                                                                                                                        |
| 12.30 - 13.30 | Lunch. Provided.                                                                                                                                                                                                                                                      |
| 13.30 - 14.30 | <b>Hugh Grant - Kusamono</b> . Hugh will be sharing his intimate knowledge of Kusamono, with a presentation and demonstration on stage.                                                                                                                               |
| 14.30 - 15.15 | BSWA Team with Masayuki Fujikawa, Rafael Torres<br>& Scott Martin Demonstration. A fun and lively<br>demonstration with the Bonsai Society of WA team.                                                                                                                |
| 15.15 - 15.40 | Afternoon Tea. Provided.                                                                                                                                                                                                                                              |
| 15.40 - 17.00 | BSWA with Masayuki Fujikawa, Rafael Torres & Scott Martin Demonstration cont'd. Conclusion of the demonstration of the material worked on by each master.                                                                                                             |
| 17.00 - 17.15 | Closing Ceremony. Auction of demonstration trees.<br>Presentation of 2024 AABC Convention.                                                                                                                                                                            |
| 17.15         | AABC23 Convention Close.                                                                                                                                                                                                                                              |

### >> **Monday** 22 May 2023

| 8.30 | Morning Workshop Departure. Observers will be              |  |  |
|------|------------------------------------------------------------|--|--|
|      | transported to an off-site venue, located near the airport |  |  |
| 2    | to ease interstate departures.                             |  |  |